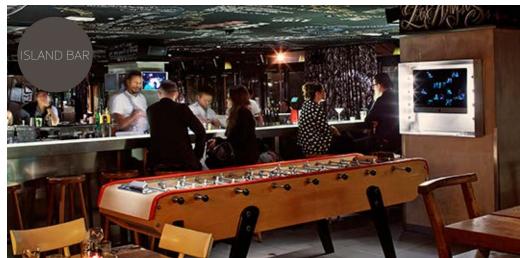

At the huge bar, the pizzeria or the terrace, you will surely cross paths with American poets, Japanese painters or Latin American authors.

In summer, the rooftop allows to let your eyes wander over Paris' roofs sea at the slow rhythm of the hammock's swing or the sound of a table-tennis game.

During a giant table football game, a improvised photobooth or videobooth session, in front of live music on stage or simply around a meal or a cocktail, the MAMA SHELTER experience has to be lived. More than a place to eat and sleep, it's an experience made of meeting and sharing proposed to everyone.

#### RECREATIONAL FACILITIES

- Live concerts, Cabaret Shows, DJs... every Thursday, Friday and Saturday

- Forum and Lectures with Scholars, Politicians, Poets
- Table soccer, Photobooth, Videobooth
- Boutique with offbeat products carefully selected by MAMA