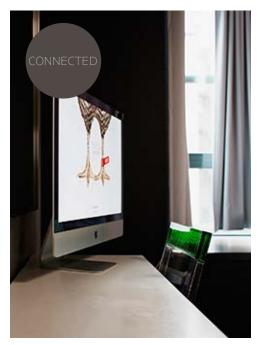

Sensual and elegant, the I72 rooms entirely designed by Philippe Starck are equipped with iMac 27'' proposing free VOD, photobooth and videobooth, internet, TV, computer... and a 5 Star bedding.

The restaurant proposes simple and homemade dishes, created by Alain Senderens and Jérôme Banctel to share between friends around large tables.

#### SLEEP

- 172 rooms
- Apple iMac with TV, Internet, CD/DVD player, Radio, iChat, Photobooth, Videobooth
- Free Video On Demand
- Duvet with 100% Satin Cotton Sheets
- Working Desk
- FREE Wireless Internet Access
- Individual Climate Control (with A/C)
- In-Room Safe
- Shower with toilets
- Double-glazing
- Minibar
- Towel dryer
- Hair dryer