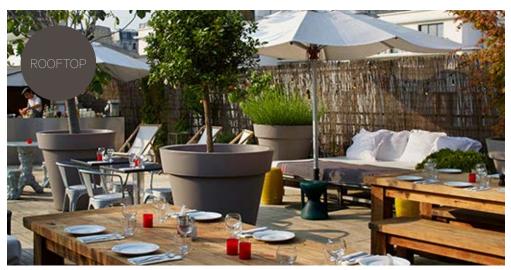

At the huge bar, the pizzeria or the terrace, you will surely cross paths with American poets, Japanese painters or Latin American authors.

In summer, the rooftop allows to let your eyes wander over Paris' roofs sea at the slow rhythm of the hammock's swing or the sound of a table-tennis game.

#### ROOF TOP

- Private events up to 18 guests
- Only available on sunny summer days !
- Access to the hotel's clients only