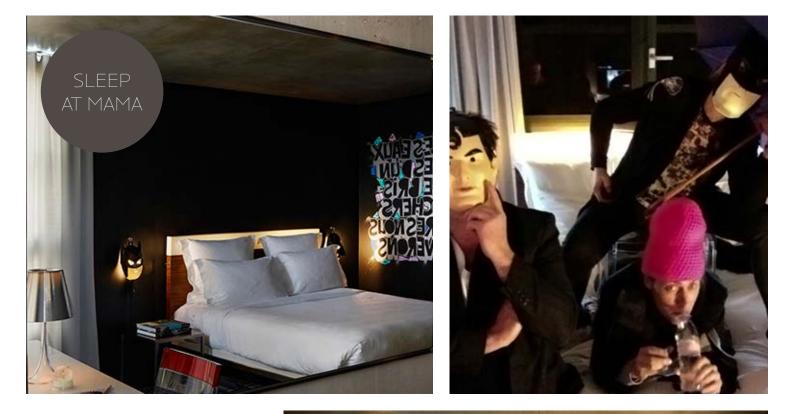

Sensual and elegant, the I72 rooms entirely designed by Philippe Starck are equipped with iMac 27'' proposing free VOD, photobooth and videobooth, internet, TV, computer... and a 5 Star bedding.

The restaurant proposes simple and homemade dishes, created by Alain Senderens and Jérôme Banctel to share between friends around large tables.

#### SLEEP

- 172 rooms
- Apple iMac with TV, Internet, CD/DVD player, Radio, iChat, Photobooth, Videobooth
- Free Video On Demand
- Duvet with 100% Satin Cotton Sheets
- Working Desk
- FREE Wireless Internet Access
- Individual Climate Control (with A/C)
- In-Room Safe
- Shower with toilets
- Double-glazing
- Minibar
- Towel dryer
- Hair dryer