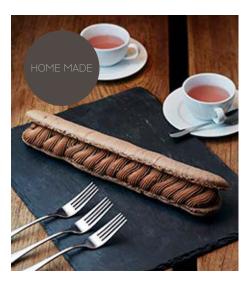

Sensual and elegant, the I72 rooms entirely designed by Philippe Starck are equipped with iMac 27'' proposing free VOD, photobooth and videobooth, internet, TV, computer... and a 5 Star bedding.

The restaurant proposes simple and homemade dishes, created by Alain Senderens and Jérôme Banctel to share between friends around large tables.

#### EAT, DRINK & PARTY

- Communal Dining with authentic French food served all day and a private terrace

- « Chic-Chic » bar and lounge with classic cocktails