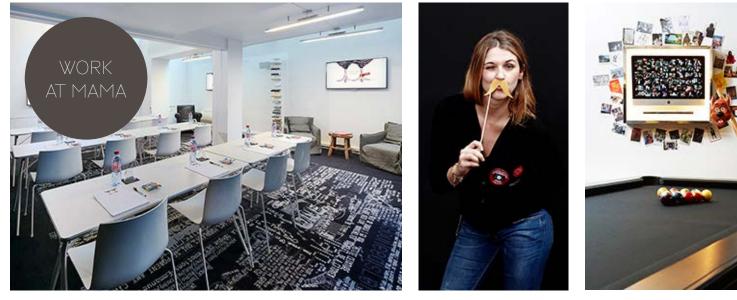

## ATELIER

- Maximum capacity: up to 50 people (seated) and 60 people (cocktail)
- Area of 100  $\mathrm{m}^2$
- Daylight
- I 75'' LED screen
- 3 46'' LED screen
- I Photo / Videobooth iMac 27''

- Free WiFi
- BOSE® sound system
- Bar & coffee machine
- Pool table
- Communal table
- Private toilet

#### L'ATELIER

- Capacity: 60 guests (reservations only)
- I LED 75''& 3 LED 46'' screens
- Photo / Videoboot
- Free WiFi
- Pool table
- Communal Dining Table
- BOSE® sound system