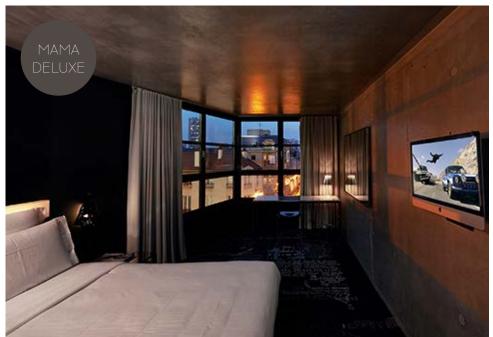

- Metro: Gambetta (line 3), Porte de Bagnolet (line 3), and Alexandre Dumas (line 2)

- Bus: Line 501, 76, 26, 64
- Velib: Bicycle rental service
- Taxi

| ROOM TYPE          | # ROOMS | SIZE                  |
|--------------------|---------|-----------------------|
|                    |         |                       |
| MAMA SINGLE        | 8       | 15 - 17m <sup>2</sup> |
| MAMA DOUBLE        |         | 15 - 17m <sup>2</sup> |
| MAMA TERRASSE      |         | 17 - 21m <sup>2</sup> |
| MAMA LUXE DOUBLE   | 120     | 17 - 20m <sup>2</sup> |
| MAMA LUXE TWIN     |         | 17 - 20m <sup>2</sup> |
| MAMA LUXE CORNER   | 6       | 21m <sup>2</sup>      |
| MAMA DELUXE        |         | 21 - 25m <sup>2</sup> |
| MAMA DELUXE TRIPLE |         | 21 - 25m <sup>2</sup> |
| MAMA SUITE         |         | 35m <sup>2</sup>      |