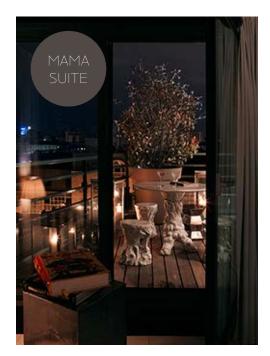

- Metro: Gambetta (line 3), Porte de Bagnolet (line 3), and Alexandre Dumas (line 2)

- Bus: Line 501, 76, 26, 64
- Velib: Bicycle rental service
- Taxi

| ROOM TYPE          | # ROOMS | SIZE                  |
|--------------------|---------|-----------------------|
|                    |         |                       |
| MAMA SINGLE        | 8       | 15 - 17m <sup>2</sup> |
| MAMA DOUBLE        |         | 15 - 17m <sup>2</sup> |
| MAMA TERRASSE      |         | 17 - 21m <sup>2</sup> |
| MAMA LUXE DOUBLE   | 120     | 17 - 20m <sup>2</sup> |
| MAMA LUXE TWIN     |         | 17 - 20m <sup>2</sup> |
| MAMA LUXE CORNER   | 6       | 21m <sup>2</sup>      |
| MAMA DELUXE        |         | 21 - 25m <sup>2</sup> |
| MAMA DELUXE TRIPLE |         | 21 - 25m <sup>2</sup> |
| MAMA SUITE         |         | 35m <sup>2</sup>      |