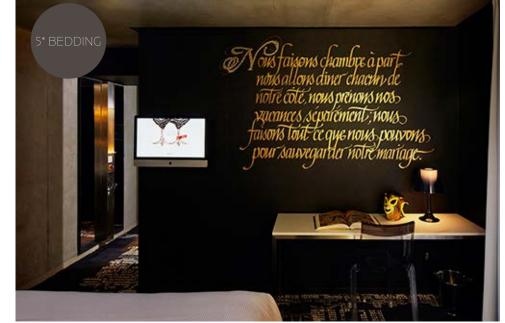

Sensual and elegant, the I72 rooms entirely designed by Philippe Starck are equipped with iMac 27'' proposing free VOD, photobooth and videobooth, internet, TV, computer... and a 5 Star bedding.

The restaurant proposes simple and homemade dishes, created by Alain Senderens and Jérôme Banctel to share between friends around large tables.

#### SLEEP

- 172 rooms
- Apple iMac with TV, Internet, CD/DVD player, Radio, iChat, Photobooth, Videobooth
- Free Video On Demand
- Duvet with 100% Satin Cotton Sheets
- Working Desk
- FREE Wireless Internet Access
- Individual Climate Control (with A/C)
- In-Room Safe
- Shower with toilets
- Double-glazing
- Minibar
- Towel dryer
- Hair dryer