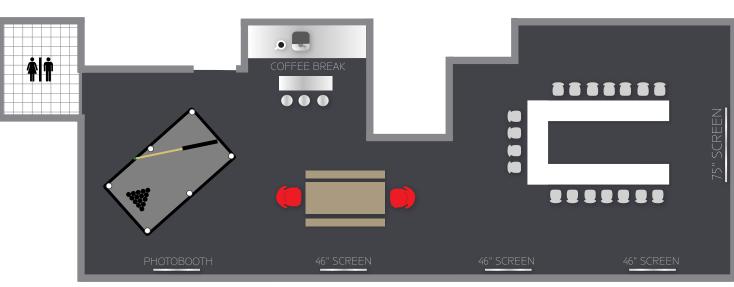

## ATELIER

- Maximum capacity: up to 50 people (seated) and 60 people (cocktail)
- Area of 100  $\mathrm{m}^2$
- Daylight
- I 75'' LED screen
- 3 46'' LED screen
- I Photo / Videobooth iMac 27''

- Free WiFi
- BOSE® sound system
- Bar & coffee machine
- Pool table
- Communal table
- Private toilet

#### L'ATELIER

- Capacity: 60 guests (reservations only)
- I LED 75''& 3 LED 46'' screens
- Photo / Videoboot
- Free WiFi
- Pool table
- Communal Dining Table
- BOSE® sound system