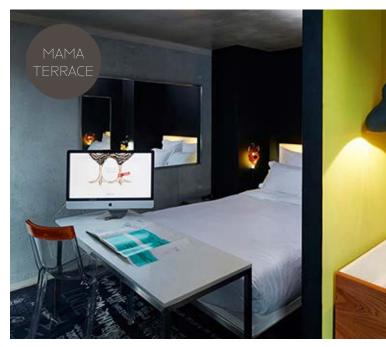

- Metro: Gambetta (line 3), Porte de Bagnolet (line 3), and Alexandre Dumas (line 2)

- Bus: Line 501, 76, 26, 64
- Velib: Bicycle rental service
- Taxi

| ROOM TYPE          | # ROOMS | SIZE                  |
|--------------------|---------|-----------------------|
|                    |         |                       |
| MAMA SINGLE        | 8       | 15 - 17m <sup>2</sup> |
| MAMA DOUBLE        |         | 15 - 17m <sup>2</sup> |
| MAMA TERRASSE      |         | 17 - 21m <sup>2</sup> |
| MAMA LUXE DOUBLE   | 120     | 17 - 20m <sup>2</sup> |
| MAMA LUXE TWIN     |         | 17 - 20m <sup>2</sup> |
| MAMA LUXE CORNER   | 6       | 21m <sup>2</sup>      |
| MAMA DELUXE        |         | 21 - 25m <sup>2</sup> |
| MAMA DELUXE TRIPLE |         | 21 - 25m <sup>2</sup> |
| MAMA SUITE         |         | 35m <sup>2</sup>      |