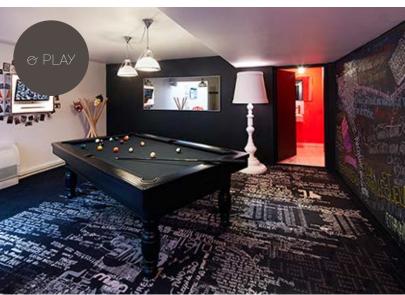

## ATELIER

- Maximum capacity: up to 50 people (seated) and 60 people (cocktail)
- Area of 100  $\mathrm{m}^2$
- Daylight
- I 75'' LED screen
- 3 46'' LED screen
- I Photo / Videobooth iMac 27''

- Free WiFi
- BOSE® sound system
- Bar & coffee machine
- Pool table
- Communal table
- Private toilet

#### L'ATELIER

- Capacity: 60 guests (reservations only)
- I LED 75''& 3 LED 46'' screens
- Photo / Videoboot
- Free WiFi
- Pool table
- Communal Dining Table
- BOSE® sound system